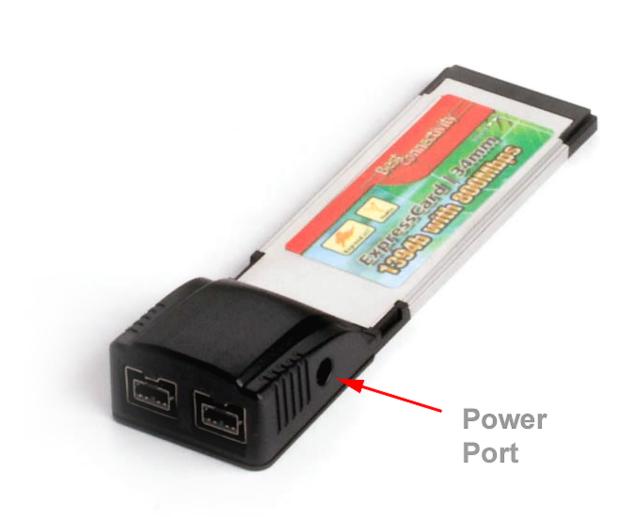

Windows 10 Firewire Driver



Windows 10 Firewire Driver



After that is says waiting for the firmware to boot but it times out Then says upgrade the firmware which click OK on then it says no device connected.

- 1. windows firewire driver
- 2. firewire driver windows 7
- 3. firewire card driver windows 7 download

Everything seems fine except my Focusrite Saffire Firewire audio interface will no longer work.. On my HP Windows 10 machine, that is about 4 years old, with a store bought (Fry's Electronics) FireWire card, Vegas Pro doesn't recognize any attached devices.

## windows firewire driver

windows firewire driver, legacy firewire driver windows 7 download, firewire driver windows 7, pci firewire card driver windows 7 download, install legacy firewire driver windows 10, motu 828mk3 firewire driver windows 10,